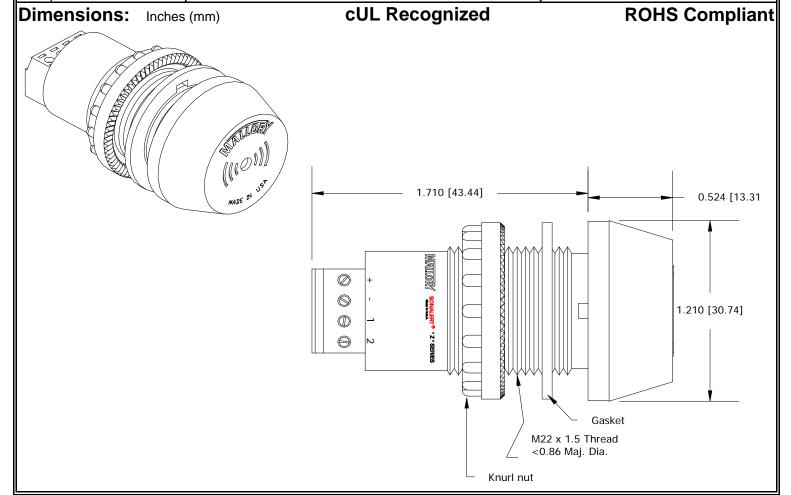

## MALLORY Mallory Sonalert Products, Inc. Part #: Sales Outline Drawing Revision:

ZA028SDMT1

Specifications:

| Sound Level Category: | Soft                                                                          | Soft                                      | Soft                                      | Soft                                           |
|-----------------------|-------------------------------------------------------------------------------|-------------------------------------------|-------------------------------------------|------------------------------------------------|
| Mode of Operation:    | Continuous                                                                    | Slow Pulse @ 1 PPS                        | Fast Pulse @ 10 PPS                       | Chirp (100ms repeating every 1.2 sec)          |
| Loudness @ 2 FT:      | 65 to 75 dB(A) Typ.                                                           | 65 to 75 dB(A) Typ.                       | 65 to 75 dB(A) Typ.                       | 65 to 75 dB(A) Typ.                            |
| Pulse Rate (PPS):     |                                                                               | 1                                         | 10                                        | 1                                              |
| Frequency:            | 3300 ± 500 Hz                                                                 | 3300 ± 500 Hz                             | 3300 ± 500 Hz                             | 4500-3200 Hz                                   |
| Connection:           | "+" to Positive, "-" to<br>Ground                                             | "+" to Positive, "-" and "1"<br>to Ground | "+" to Positive, "-" and<br>"2" to Ground | "+" to Positive, "-", "1"<br>and "2" to Ground |
| Voltage Rating:       | 16 to 28 VDC                                                                  |                                           |                                           |                                                |
| Current Draw:         | 40mA MAX                                                                      |                                           |                                           |                                                |
| Housing Material:     | 6/6 Nylon, Color: Black                                                       |                                           |                                           |                                                |
| Storage Temperature:  | -40° to +80° C                                                                |                                           |                                           |                                                |
| Operating Temperature | -30° to +65° C                                                                |                                           |                                           |                                                |
| Panel Mounting:       | Recommended hole size is 22.5 mm. Thread front will fit standard 22.5mm hole. |                                           |                                           |                                                |
| Knurled Nut:          | Used to attach part to panel. The max recommended torque is 10 in-lbs.        |                                           |                                           |                                                |
| Weight (Typical):     | 28 g                                                                          |                                           |                                           |                                                |
| NEMA 3R,4X, & 12:     | Approved with use of ACC03.                                                   |                                           |                                           |                                                |
| Options:              | Please contact factory.                                                       |                                           |                                           |                                                |