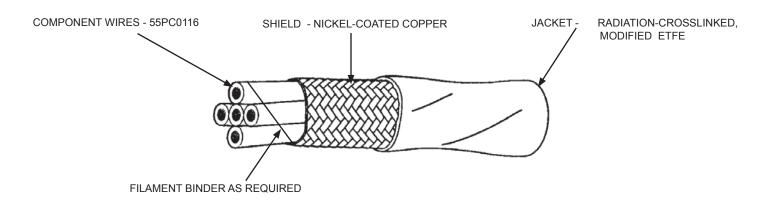

| CONSTRUCTION DETAILS |                            |                                            |                          |                |                             |                 |                        |                            |                        |
|----------------------|----------------------------|--------------------------------------------|--------------------------|----------------|-----------------------------|-----------------|------------------------|----------------------------|------------------------|
| PART NUMBER          | CONDUCTOR<br>SIZE<br>(AWG) | SHIELD<br>STRAND<br>THICKNESS<br>(± .0004) | JACKET THICKNESS ( in. ) |                | OUTSIDE DIAMETER<br>( in. ) |                 |                        | WEIGHT<br>( lbs/1000 ft. ) |                        |
| 1/                   |                            |                                            | LOWER<br>SPEC<br>LIMIT   | TARGET<br>WALL | LOWER<br>SPEC<br>LIMIT      | TARGET<br>VALUE | UPPER<br>SPEC<br>LIMIT | TARGET<br>VALUE            | UPPER<br>SPEC<br>LIMIT |
| 55PC6155-26-*        | 26                         | .0015                                      | .0065                    | .0085          | .100                        | .111            | .121                   | 10.54                      | 11.25                  |
| 55PC6155-24-*        | 24                         | .0015                                      | .0070                    | .0090          | .109                        | .123            | .137                   | 14.25                      | 15.10                  |
| 55PC6155-22-*        | 22                         | .0015                                      | .0070                    | .0090          | .125                        | .140            | .155                   | 19.52                      | 20.45                  |
| 55PC6155-20-*        | 20                         | .0015                                      | .0075                    | .0095          | .147                        | .164            | .181                   | 28.00                      | 29.17                  |
| 55PC6155-18-*        | 18                         | .0015                                      | .0075                    | .0095          | .172                        | .191            | .209                   | 40.27                      | 41.77                  |
| 55PC6155-16-*        | 16                         | .0015                                      | .0080                    | .0100          | .192                        | .213            | .233                   | 50.38                      | 52.12                  |